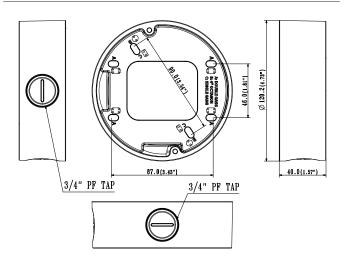

r on the wall or ceiling. (For compatible models, please visit our website.)

2 Remove the cap-bolt in the selected direction before inserting the pipe.



### **Installation Precautions**

Please make sure to install on an area which is strong enough to support more than 4 times of the total weight of this product and the camera. Depending on some installation conditions, this product can be connected to 0.75" PF which is a screw peak processed pipe.

### **Package**



MOUNT-BRACKET



SCREW-SPECIAL

y & &



SCREW-MACHINE

## Installation

Install the mount bracket on a desired position.



However, take into consideration the pipe insertion direction. There are two directions available for inserting the pipe.



3 Attach the case-bottom to the mount bracket.



## **Product Outline**



# **Product Specifications**

| Weight                   | 280g       |
|--------------------------|------------|
| Material                 | Aluminum   |
| Operating<br>Temperature | -50°C~60°C |
| Operating<br>Humidity    | 0~100%     |

# **MEMO**