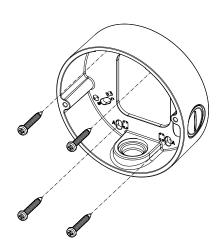

## Installation

Install the mount bracket on a desired position.

However, take into consideration the pipe insertion direction. There are two directions available for inserting the pipe.

3 Attach the case-bottom to the mount bracket.

2 Remove the cap-bolt in the selected direction before inserting the pipe.