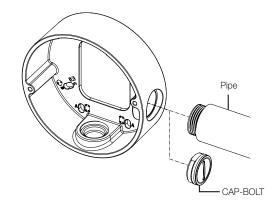

2 Remove the cap-bolt in the selected direction before inserting the pipe.

## Installation

Install the mount bracket on a desired position.

However, take into consideration the pipe insertion direction. There are two directions available for inserting the pipe.

3 Attach the case-bottom to the mount bracket.