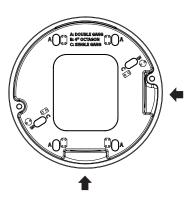

## Installation

Install the mount bracket on a desired position.

However, take into consideration the pipe insertion direction. There are two directions available for inserting the pipe.

3 Attach the case-bottom to the mount bracket.