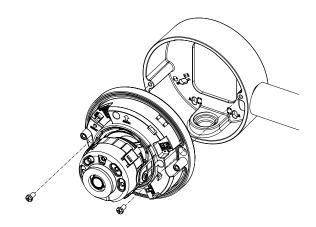

## Installation

Install the mount bracket on a desired position.

However, take into consideration the pipe insertion direction. There are two directions available for inserting the pipe.

3 Attach the case-bottom to the mount bracket.