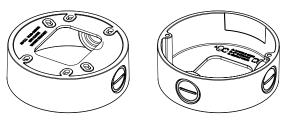

## Installation

Install the mount bracket on a desired position.

However, take into consideration the pipe insertion direction. There are two directions available for inserting the pipe.

3 Attach the case-bottom to the mount bracket.

## **Product Outline**