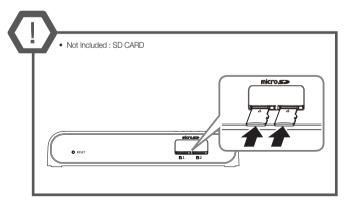

### COMPONENT

As for each sales country, accessories are not the same.

 Ferrite Core : It is recommended to wind it 2 times around the power cable and the LAN cable before use.

3

Not included: Lens Module