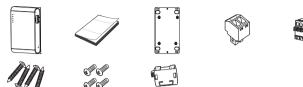

### COMPONENT

As for each sales country, accessories are not the same.

 Ferrite Core : It is recommended to wind it 2 times around the power cable and the LAN cable before use.

3

Not included: Lens Module

Turn off the camera power when connect or remove lens module.