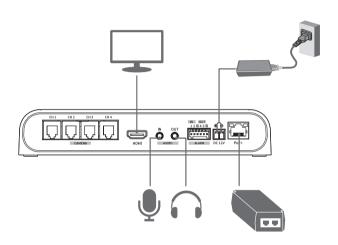

f with other household waste at the end of their working life. Where marked, the chemical symbols Hg, Cd or Pb indicate that the battery contains mercury, cadmium or lead above the reference levels in EC Directive 2006/66. If batteries are not properly disposed of, these substances can cause harm to human health or the environment.

To protect natural resources and to promote material reuse, please separate batteries from other types of waste and recycle them through your local, free battery return system.



### COMPONENT

As for each sales country, accessories are not the same.



 Ferrite Core : It is recommended to wind it 2 times around the power cable and the LAN cable before use.







3



Not included: Lens Module



Turn off the camera power when connect or remove lens module.







## **English**

#### PASSWORD SETTING

When you access the product for the first time, you must register the login password.





- For a new password with 8 to 9 digits, you must use at least 3 of the following: uppercase/ lowercase letters, numbers and special characters. For a password with 10 to 15 digits, you must use at least 2 types of those mentioned.
  - Special characters that are allowed.:
     ~!@#\$%^\*() -+=|{\(\Pi\)\_.?/
- For higher security, you are not recommended to repeat the same characters or consecutive keyboard inputs for your passwords.
- If you lost your password, you can press the [RESET] button to initialize the product. So, don't lose your password by using a memo pad or memorizing it.

#### LOGIN

Whenever you access the camera, the login window appears.