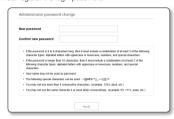

#### PASSWORD SETTING

When you access the product for the first time, you must register the login password.

- For a new password with 8 to 9 digits, you must use at least 3 of the following: uppercase/ lowercase letters, numbers and special characters. For a password with 10 to 15 digits, you must use at least 2 types of those mentioned.
  - Special characters that are allowed.:
     ~!@#\$%^\*() -+=|{\(\Pi\)\_.?/
- For higher security, you are not recommended to repeat the same characters or consecutive keyboard inputs for your passwords.
- If you lost your password, you can press the [RESET] button to initialize the product. So, don't lose your password by using a memo pad or memorizing it.