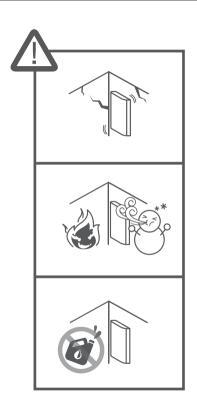

disposal.



#### Correct disposal of batteries in this product

(Applicable in the European Union and other European countries with separate battery return systems.)

This marking on the battery, manual or packaging indicates that the batteries in this product should not be disposed of with other household waste at the end of their working life. Where marked, the chemical symbols Hg, Cd or Pb indicate that the battery contains mercury, cadmium or lead above the reference levels in EC Directive 2006/66. If batteries are not properly disposed of, these substances can cause harm to human health or the environment.

To protect natural resources and to promote material reuse, please separate batteries from other types of waste and recycle them through your local, free battery return system.



### COMPONENT

As for each sales country, accessories are not the same.



 Ferrite Core : It is recommended to wind it 2 times around the power cable and the LAN cable before use.







3



Not included: Lens Module



Turn off the camera power when connect or remove lens module.







## **English**

#### PASSWORD SETTING

When you access the product for the first time, you must register the login password.





- For a new password with 8 to 9 digits, you must use at least 3 of the following: uppercase/ lowercase letters, numbers and special characters. For a password with 10 to 15 digits, you must use at least 2 types of those mentioned.
  - Special characters that are allowed.:
     ~!@#\$%^\*() -+=|{\(\Pi\)\_.?/
- For higher security, you are not recommended to repeat the same c