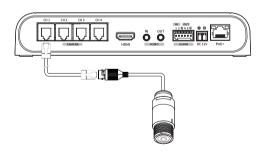

cates that the batteries in this product should not be disposed of with other household waste at the end of their working life. Where marked, the chemical symbols Hg, Cd or Pb indicate that the battery contains mercury, cadmium or lead above the reference levels in EC Directive 2006/66. If batteries are not properly disposed of, these substances can cause harm to human health or the environment.

To protect natural resources and to promote material reuse, please separate batteries from other types of waste and recycle them through your local, free battery return system.



### COMPONENT

As for each sales country, accessories are not the same.



 Ferrite Core : It is recommended to wind it 2 times around the power cable and the LAN cable before use.







3



Not included: Lens Module



Turn off the camera power when connect or remove lens module.







## **English**

#### PASSWORD SETTING

When you access the product for the first time, you must register the login password.





- For a new password with 8 to 9 digits, you must use at least 3 of the following: uppercase/ lowercase letters, numbers and special characters. For a password with 10 to 15 digits, you must use at least 2 types of those mentioned.
  - Special characters that are allowed.:
     ~!@#\$%^\*() -+=|{\(\Pi\)\_.?/
- For higher security, you are not recommended to repeat the same characters or consecutive keyboard inputs for your passwords.
- If you lost your password, you can press the [RESET] button to initialize the product. So, don't lose your password by using a memo pad or memorizing it.

####