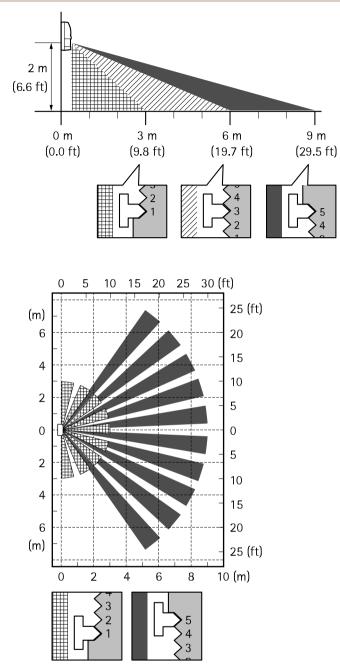

## AXIS T8341 PIR Motion Sensor

| Supported products      | AXIS M5065 PTZ Network Camera<br>Compatible with other Z-Wave Plus® control devices                                                                                                                  |
|-------------------------|------------------------------------------------------------------------------------------------------------------------------------------------------------------------------------------------------|
| Network                 |                                                                                                                                                                                                      |
| Supported<br>protocols  | Z-Wave Plus <sup>®</sup> . For more information on the supported command<br>classes, see the product's User Manual                                                                                   |
| General                 |                                                                                                                                                                                                      |
| Casing                  | Plastic<br>Color: white                                                                                                                                                                              |
| Power                   | 1 x CR123 3.0 V Lithium battery<br>Battery life: 1 year <sup>a</sup>                                                                                                                                 |
| Distance                | Transmitting range up to 100 meters (328 ft)                                                                                                                                                         |
| Frequency               | 908.42 MHz (US), 922.5 MHz (JP), 868.42 MHz (EU)                                                                                                                                                     |
| Operating<br>conditions | -10 °C to 40 °C (14 °F to 104 °F)                                                                                                                                                                    |
| Storage conditions      | -20 °C to 60 °C (-4 °F to 140 °F)                                                                                                                                                                    |
| Approvals               | EMC<br>FCC Part 15 Subpart B Class B, ICES-003 Class B,<br>VCCI Class B, EN 301 489-1 V2.1.1, EN 301 489-13 V2.1.1<br>Radio<br>EN 300 220-2 v3.1.1, EN 300 220-2 V3.1.1<br>Safety<br>EN 62368-1:2014 |
| Dimensions              | 62 x 42 x 87 mm (2.44 x 1.65 x 3.43 in)                                                                                                                                                              |
| Weight                  | 72 g (0.15 lbs)                                                                                                                                                                                      |
| Included<br>accessories | Installation guide, mounting kit, 1 x CR123 3.0 V Lithium battery                                                                                                                                    |
| Warranty                | 3-year warranty, see axis.com/warranty                                                                                                                                                               |