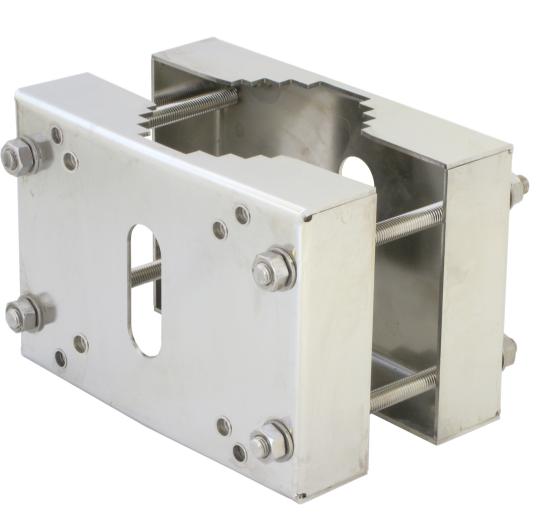

## Ex Pole Mount XF40

## Explosion-protected pole mount

Ex Pole Mount XF40 is an electropolished 316L stainless steel pole mount. Together with the required Ex Wall Mount XF40, it allows the fixed explosion-protected network cameras to be mounted on poles. It is designed for poles with a diameter between 90 to 120 mm (3.5 to 4.7 in) in diameter. The pole mount is ideal for onshore, offshore, marine and heavy industrial applications.

- > Electropolish stainless steel finish (SS 316L)
- > For poles with 90-120 mm (3.5-4.7 in) in diameter

## Ex Pole Mount XF40

| General              |                                                 |
|----------------------|-------------------------------------------------|
| Compatible products  | Explosion-protected network cameras             |
| Mounting             | Ø90-120 mm (Ø3.5-4.7 in) poles                  |
| Material             | Electropolish SS 316L stainless steel           |
| Maximum load         | 55 kg (121 lb)                                  |
| Dimensions           | 170 x 250 x 200 mm (6.7 x 9.8 x 7.9 in)         |
| Weight               | 4.2 kg (9.3 lb)                                 |
| Required accessories | Ex Wall Mount XF40                              |
| Warranty             | Axis 3-year warranty, see www.axis.com/warranty |