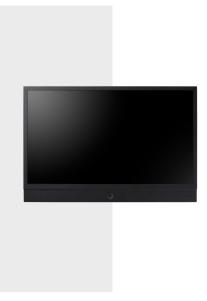

## **SMT-3231PV**

32-inch AI PVM with PIP/PBP functionality

## **SMT-3231PV**

# 32-inch AI PVM with PIP/PBP functionality

### **SMT-3231PV**

32-inch AI PVM with PIP/PBP functionality

CAD Unit:mm [inch]