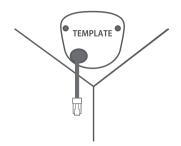

# **WISE**NET

# NETWORK CAMERA Quick Guide

QNV-6023R/QNV-6024RM



## COMPONENT

As for each sales country, accessories are not the same.

• QNV-6023R



QNV-6024RM















# **INSTALLATION**

5-1 • QNV-6023R



5-2 • QNV-6024RM







R













## PASSWORD SETTING

When you access the product for the first time, you must register the login password.





- For a new password with 8 to 9 digits, you must use at least 3 of the following: uppercase/ lowercase letters, numbers and special characters. For a password with 10 to 15 digits, you must use at least 2 types of those mentioned.
  - Special characters that are allowed.:
    ~'!@#\$%^\*() -+=|{∏.?/
- For higher security, you are not recommended to repeat the same characters or consecutive keyboard inputs for your passwords.
- If you lost your password, you can press the [RESET] button to initialize the product. So, don't lose your password by using a memo pad or memorizing it.

#### LOGIN

Wheneve