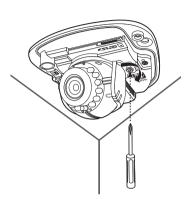

# **WISE**NET

# NETWORK CAMERA Quick Guide

QNV-6023R/QNV-6024RM



## COMPONENT

As for each sales country, accessories are not the same.

• QNV-6023R



QNV-6024RM















# **INSTALLATION**

5-1 • QNV-6023R



5-2 • QNV-6024RM







R













## PASSWORD SETTING

When you access the product for the first time, you must register the login password.





- For a new password with 8 to 9 digits, you must use at least 3 of the following: uppercase/ lowercase letters, numbers and special characters. For a password with 10 to 15 digits, you must use at least 2 types of those mentioned.
  - Special characters that are allowed.:
    ~'!@#\$%^\*() -+=|{∏.?/
- For higher security, you are not recommended to repeat the same characters or consecutive keyboard inputs for your passwords.
- If you lost your password, you can press the [RESET] button to initialize the product. So, don't lose your password by using a memo pad or memorizing it.

#### LOGIN

Whenever you access the camera, the login window appears.

Enter the User ID and