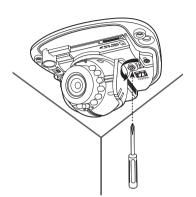

# **WISE**NET

# NETWORK CAMERA Quick Guide

QNV-6023R/QNV-6024RM



## COMPONENT

As for each sales country, accessories are not the same.

• QNV-6023R



QNV-6024RM















# **INSTALLATION**

5-1 • QNV-6023R



5-2 • QNV-6024RM







R













## PASSWORD SETTING

When you access the product for the first time, you must register the login password.





- For a new password with 8 to 9 digits, you must use at least 3 of the following: uppercase/ lowercase letters, numbers and special characters. For a password with 10 to 15 digits, you must use at least 2 types of those mentioned.
  - Special characters that are allowed.:
    ~'!@#\$%^\*() -+=|{∏.?/
- For higher security, you are not recommended to repeat the same characters or consecutive keyboard inputs for your passwords.
- If you lost your password, you can press the [RESET] button to initialize the product. So, don't lose your password by using a memo pad or memorizing it.

#### LOGIN

Whenever you access the camera, the login window appears.

Enter the U