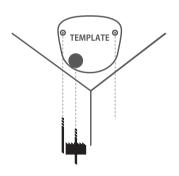

# **WISE**NET

# NETWORK CAMERA Quick Guide

QNV-6023R/QNV-6024RM



## COMPONENT

As for each sales country, accessories are not the same.

• QNV-6023R



QNV-6024RM















# **INSTALLATION**

5-1 • QNV-6023R



5-2 • QNV-6024RM







R













## PASSWORD SETTING

When you access the product for the first time, you must register the login password.





- For a new password with 8 to 9 digits, you must use at least 3 of the following: uppercase/ lowercase letters, numbers and special characters. For a password with 10 to 15 digits, you must use at least 2 types of those mentioned.
  - Special characters that are allowed.:
    ~'!@#\$%^\*() -+=|{∏.?/
- For higher security, you are not recommended to repeat the same characters or consecutive keyboard inputs for your passwords.
- If you lost your password, you can press the [RESET] button to initialize the product. So, don't lose your password by using a memo pad or memorizing it.

#### LOGIN

Whene