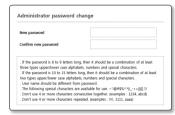

## PASSWORD SETTING

When you access the product for the first time, you must register the login password.

- For a new password with 8 to 9 digits, you must use at least 3 of the following: uppercase/ lowercase letters, numbers and special characters. For a password with 10 to 15 digits, you must use at least 2 types of those mentioned.
  - Special characters that are allowed.:
    ~'!@#\$%^\*() -+=|{∏.?/
- For higher security, you are not recommended to repeat the same characters or consecutive keyboard inputs for your passwords.
- If you lost your password, you can press the [RESET] button to initialize the product. So, don't lose your password by using a memo pad or memorizing it.