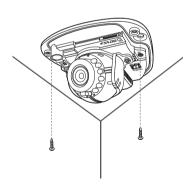

# **WISE**NET

# NETWORK CAMERA Quick Guide

QNV-6023R/QNV-6024RM



## COMPONENT

As for each sales country, accessories are not the same.

• QNV-6023R



QNV-6024RM















# **INSTALLATION**

5-1 • QNV-6023R



5-2 • QNV-6024RM







R













## PASSWORD SETTING

When you access the product for the first time, you must register the login password.





- For a new password with 8 to 9 digits, you must use at least 3 of the following: uppercase/ lowercase letters, numbers and special characters. For a password with 10 to 15 digits, you must use at least 2 types of those mentioned.
  - Special characters that are allowed.:
    ~'!@#\$%^\*() -+=|{∏.?/
- For higher security, you are not recommended to repeat the same characters or consecutive keyboard inputs for your passwords.
- If you lost your password, you can press the [RESET] button to initialize the product. So, don't lose your password by using a memo pad or memorizing it.

#### LOGIN

Whenever