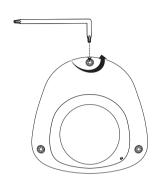

# **WISE**NET

# NETWORK CAMERA Quick Guide

QNV-6023R/QNV-6024RM



## COMPONENT

As for each sales country, accessories are not the same.

• QNV-6023R



QNV-6024RM















# **INSTALLATION**

5-1 • QNV-6023R



5-2 • QNV-6024RM







R













## PASSWORD SETTING

When you access the product for the first time, you must register the login password.





- For a new password with 8 to 9 digits, you must use at least 3 of the following: uppercase/ lowercase letters, numbers and special characters. For a password with 10 to 15 digits, you must use at least 2 types of those mentioned.
  - Special characters that are allowed.:
    ~'!@#\$%^\*() -+=|{∏.?/
- For higher security, you are not recommended to repeat the same characters or consecutive keyboard inputs for your passwords.
- If you lost your password, you can press the [RESET] button to initialize the product. So, don't lose your password by using a memo pad or memorizing it.

#### LOGIN

Whe