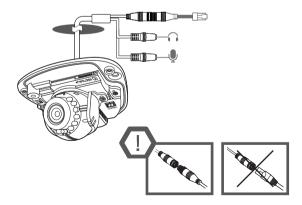

# **WISE**NET

# NETWORK CAMERA Quick Guide

QNV-6023R/QNV-6024RM



## COMPONENT

As for each sales country, accessories are not the same.

• QNV-6023R



QNV-6024RM















# **INSTALLATION**

5-1 • QNV-6023R



5-2 • QNV-6024RM







R













## PASSWORD SETTING

When you access the product for the first time, you must register the login password.





- For a new password with 8 to 9 digits, you must use at least 3 of the following: uppercase/ lowercase letters, numbers and special characters. For a password with 10 to 15 digits, you must use at least 2 types of those mentioned.
  - Special characters that are allowed.:
    ~'!@#\$%^\*() -+=|{∏.?/
- For higher security, you are not recommended to repeat the same characters or consecutive keyboard inputs for your passwords.
- If you lost your password, you can press the [RESET] button to initialize the product. So, don't lose your password by using a memo pad or memorizing it.

#### LOGIN

Whenever you access the camera, the login window appears.

Enter the