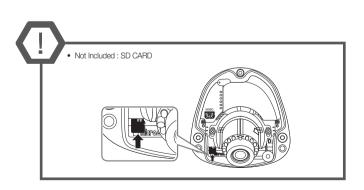

# **WISE**NET

# NETWORK CAMERA Quick Guide

QNV-6023R/QNV-6024RM



## COMPONENT

As for each sales country, accessories are not the same.

• QNV-6023R



QNV-6024RM















# **INSTALLATION**

5-1 • QNV-6023R



5-2 • QNV-6024RM







R













## PASSWORD SETTING

When you access the product for the first time, you must register the login password.





- For a new password with 8 to 9 digits, you must use at least 3 of the following: uppercase/ lowercase letters, numbers and special characters. For a password with 10 to 15 digits, you must use at least 2 types of those mentioned.
  - Special characters that are allowed.:
    ~'!@#\$%^\*() -+=|{∏.?/
- For higher security, you are not recommended to repeat the same characters or consecutive keyboard inputs for your passwords.
- If you lost your password, you can press the [RESET] button to initialize the product. So, don't lose your password by using a memo pad or memorizing it.

#### LOGIN