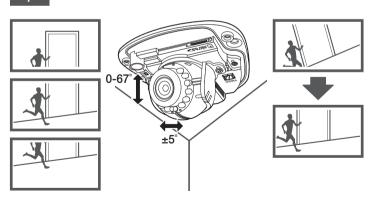

# **WISE**NET

# NETWORK CAMERA Quick Guide

QNV-6023R/QNV-6024RM



## COMPONENT

As for each sales country, accessories are not the same.

• QNV-6023R



QNV-6024RM















# **INSTALLATION**

5-1 • QNV-6023R



5-2 • QNV-6024RM







R













## PASSWORD SETTING

When you access the product for the first time, you must register the login password.





- For a new password with 8 to 9 digits, you must use at least 3 of the following: uppercase/ lowercase letters, numbers and special characters. For a password with 10 to 15 digits, you must use at least 2 types of those mentioned.
  - Special characters that are allowed.:
    ~'!@#\$%^\*() -+=|{∏.?/
- For higher security, you are not recommended to repeat the same characters or consecutive keyboard inputs for your passwords.
- If you lost your password, you can press the [RESET] button to initialize the product. So, don't lose your password by using a memo pad or memorizing it.

#### LOGIN

Whenever you access the camera, the login window appears.

Enter the Use