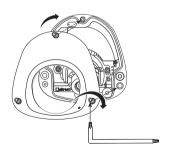

# **WISE**NET

# NETWORK CAMERA Quick Guide

QNV-6023R/QNV-6024RM



## COMPONENT

As for each sales country, accessories are not the same.

• QNV-6023R



QNV-6024RM















# **INSTALLATION**

5-1 • QNV-6023R



5-2 • QNV-6024RM







R













## PASSWORD SETTING

When you access the product for the first time, you must register the login password.





- For a new password with 8 to 9 digits, you must use at least 3 of the following: uppercase/ lowercase letters, numbers and special characters. For a password with 10 to 15 digits, you must use at least 2 types of those mentioned.
  - Special characters that are allowed.:
    ~'!@#\$%^\*() -+=|{∏.?/
- For higher security, you are not recommended to repeat the same characters or consecutive keyboard inputs for your passwords.
- If you lost your password, you can press the [RESET] button to initialize the product. So, don't lose your password by using a memo pad or memorizing it.

#### LOGIN

Whenever you access the camera, the login window appears.

Enter the User ID and pa