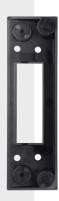

# **SBS-165TM**

Tilt Mount

# **Key Features**

• Material : Poly Carbonate

• Dimensions: 47.7(W)x29.8(D)x163.6(H)mm(1.88x1.17x6.44")

• Weight: 35g(0.07lb)