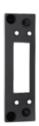

# **SBS-165TM**

#### Tilt Mount

### **Specifications**

| Environmental                    |                                                          |
|----------------------------------|----------------------------------------------------------|
| Operating Temperature / Humidity | -30°C~+55°C(-22°F~+131°F) / 0~100% RH                    |
| Storage Temperature / Humidity   | -30°C~+55°C(-22°F~+131°F) / 0~100% RH                    |
|                                  |                                                          |
| Mechanical                       |                                                          |
| Color                            | Black                                                    |
| Material                         | Poly Carbonate                                           |
| Product dimensions / weight      | 47.7(W)x29.8(D)x163.6(H)mm(1.88x1.17x6.44"), 35g(0.07lb) |
| Supported products               | TID-600R                                                 |