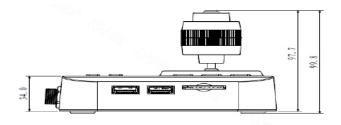

## **Dimensions (mm)**

## Operation Mode Joystick, button 4-dimesion joystick (3-axis and 1 button) Joystick Button 22 buttons 9 buttons(8 button lights+1 power indicator Indicator Light Just put it on the flat ground to use (anti-Secure Mode slippery)/bracket Misconnect power positive and negative end Power Protection Circuit will not result in device damage. E-Lock Communication Port 1 USB port Storage Port 2 USB ports. 1 SD slot **Extension Port** 1 RS232 port, 1 RS485 port Input Voltage DC 5V±5% Power Consumption ≤1W Net Weight 560g -30°C ~+70°C Working Temperature Dimensions 170mm×125mm×34mm Working Humidity 0%~90% 86kPa~106kPa Air Pressure