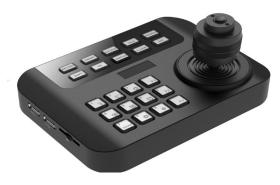

## Mobile control keyboard

Small size,22 buttons, suitable for patrol cars, buses, application software and other small systems to use. Four-dimensional operation joystick(3-axis and 1 button), So that a smaller volume to achieve more functionality Specifically for the use of cars, low power consumption.

## Operation Mode Joystick, button 4-dimesion joystick (3-axis and 1 button) Joystick Button 22 buttons 9 buttons(8 button lights+1 power indicator Indicator Light Just put it on the flat ground to use (anti-Secure Mode slippery)/bracket Misconnect power positive and negative end Power Protection Circuit will not result in device damage. E-Lock Communication Port 1 USB port Storage Port 2 USB ports. 1 SD slot **Extension Port** 1 RS232 port, 1 RS485 port Input Voltage DC 5V±5% Power Consumption ≤1W Net Weight 560g -30°C ~+70°C Working Temperature Dimensions 170mm×125mm×34mm Working Humidity 0%~90% 86kPa~106kPa Air Pressure