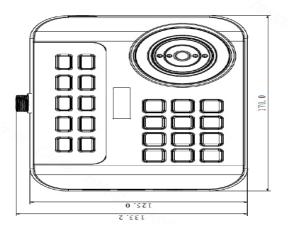

## **Dimensions (mm)**

## Operation Mode Joystick, button 4-dimesion joystick (3-axis and 1 button) Joystick Button 22 buttons 9 buttons(8 button lights+1 power indicator Indicator Light Just put it on the flat ground to use (anti-Secure Mode slippery)/bracket Misconnect power positive and negative end Power Protection Circuit will not result in device damage. E-Lock Communication Port 1 USB port Storage Port 2 USB ports. 1 SD slot **Extension Port** 1 RS232 port, 1 RS485 port Input Voltage DC 5V±5% Power Consumption ≤1W Net Weight 560g -30°C ~+70°C Working Temperature Dimensions 170mm×125mm×34mm Working Humidity 0%~90% 86kPa~106kPa Air Pressure