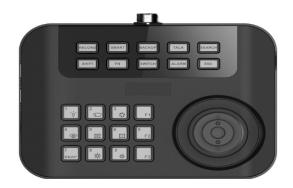

## Mobile control keyboard

Small size,22 buttons, suitable for patrol cars, buses, application software and other small systems to use. Four-dimensional operation joystick(3-axis and 1 button), So that a smaller volume to achieve more functionality Specifically for the use of cars, low power consumption.

## Operation Mode Joystick, button 4-dimesion joystick (3-axis and 1 button) Joystick Button 22 buttons 9 buttons(8 button lights+1 power indicator Indicator Light Just put it on the flat ground to use (anti-Secure Mode slippery)/bracket Misconnect power positive and negative end Power Protection Circuit will not result in device damage. E-Lock Communication Port 1 USB port Storage Port 2 USB ports. 1 SD slot **Extension Port** 1 RS232 port, 1 RS485 port Input Voltage DC 5V±5% Power Consumption ≤1W Net Weight 560g -30°C ~+70°C Working Temperature Dimensions 170mm×125mm×34mm Working Humidity 0%~90% 86kPa~106kPa Air Pressure