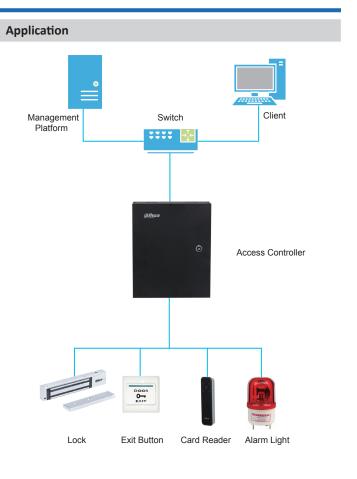

#### **Series Overview**

As a key part of the access control system, the DHI-ASR2200A access control card reader supports card unlock and sends the information to the access controller for verification. With a thin and elegant design, it is applicable to industrial zones, office buildings, schools, factories, stadiums, CBD, residential area, government properties, etc.