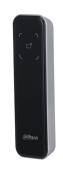

# DHI-ASR2200A

Access Reader

- PC material, tempered glass panel and IP66, suitable for indoor and outdoor use
- Support contactless recognition of IC card (Mifare card)
- Support card unlock
- Support RS485 and Wiegand communication
- Support buzzer and indicator prompt
- Support anti-tampering alarm
- The built-in watchdog can detect and control the abnormal operation status of the equipment and perform recovery processing to ensure the long-term operation of the equipment
- All connection ports have overcurrent and overvoltage protection

#### **Series Overview**

As a key part of the access control system, the DHI-ASR2200A access control card reader supports card unlock and sends the information to the access controller for verification. With a thin and elegant design, it is applicable to industrial zones, office buildings, schools, factories, stadiums, CBD, residential area, government properties, etc.