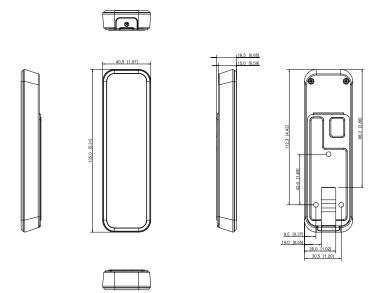

## Dimensions (mm[inch])

#### General

| Power Supply          | 12V 0.5A DC                                                                                                                                                 |
|-----------------------|-------------------------------------------------------------------------------------------------------------------------------------------------------------|
| Protection            | IP66 (silicon sealant is needed, see the manual)                                                                                                            |
| Power Consumption     | Standby ≤ 0.9W, working ≤ 1.7W                                                                                                                              |
| Product Dimensions    | 135 mm × 40 mm × 15 mm (5.31" × 1.57" × 0.59") (L × W× H)                                                                                                   |
| Packaging Dimensions  | 195 mm × 75 mm × 52 mm (7.68" × 2.95 × 2.05")<br>(L × W× H, 1 in inner carton)<br>415 mm × 400 mm × 230 mm (16.34" × 15.75" × 9.06")<br>(L × W × H, carton) |
| Operating Temperature | −30°C to +70°C (−22°F to +158°F)                                                                                                                            |
| Operating Humidity    | 5%RH–95% (non-condensing)                                                                                                                                   |
| Operating Environment | Indoor; outdoor                                                                                                                                             |
| Gross Weight          | 0.16 kg (0.35 lb)                                                                                                                                           |
| Installation          | Surface mount                                                                                                                                               |
| Certifications        | CE; FCC                                                                                                                                                     |