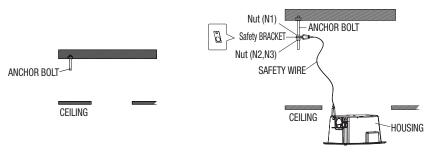

See the figure below for the hole shape.

- 2. Fix the ANCHOR BOLT onto the concrete CEILING, and secure the SAFETY WIRE to the ANCHOR BOLT as below:
  - 1) Tighten the nut ("N1") on the ANCHOR BOLT.
  - 2 Insert the provided SAFETY BRACKET into the ANCHOR BOLT.
  - 3 Tighten two nuts ("N2","N3") onto the ANCHOR BOLT.
  - 4 Hook and fix one end of the SAFETY WIRE onto the SAFETY BRACKET.
  - **5** Hook and fix the other end of **SAFETY WIRE** onto the **HOUSING** as shown below.

See the figure below for the hole shape.

- 2. Fix the ANCHOR BOLT onto the concrete CEILING, and secure the SAFETY WIRE to the ANCHOR BOLT as below:
  - 1) Tighten the **NUT** ("N1") on the **ANCHOR BOLT**.
  - 2 Insert the provided SAFETY BRACKET into the ANCHOR BOLT.
  - 3 Tighten two NUTs ("N2","N3") onto the ANCHOR BOLT.
  - 4 Hook and fix one end of the SAFETY WIRE onto the SAFETY BRACKET.
  - 5 Hook and fix the other end of SAFETY WIRE onto the HOUSING as shown below: