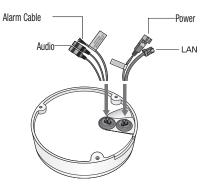

- \* The ANCHOR BOLTs and nuts are optional and not included in the product package.
- 3. To connect to the camera, insert the external cable through the side **hole** on the **housing** to the inside of the **housing** as shown in the figure.
  - Ø
    - Refer to the installation manual of the camera that you want to install, and prepare necessary cables for camera connection.

\* The ANCHOR BOLTs and nuts are optional and not included in the product package.

3. To connect to the camera, insert the external cable through the side **hole** on the **housing** to the inside of the **housing** as shown in the figure.