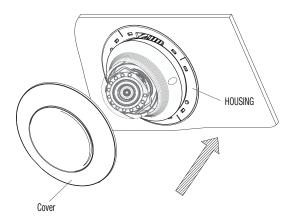

#### OVERVIEW

This In-CEILING HOUSING is a mounting ADAPTOR that is designed to mount the smart dome camera in built-in style on a double-layer ceiling.

When the installation is completed, remove both PROTECTIVE TAPE and PRETOECTIVE COVER from the lens.

7. Attach the **COVER** to the **HOUSING**.