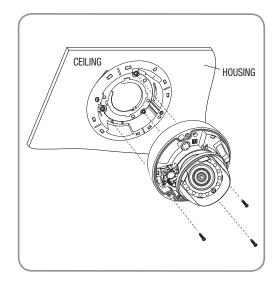

Ensure that the **HOUSING** is firmly secured to the **CEILING BOARD**.

5. Combine the dome camera and the bracket using two screws.

\* Lower bracket is exclusively for indoor use.

6. Insert the bracket where the camera is mounted into the **housing** and fix it by turning it in the **LOCK** direction.

#### 6. Installing the camera

Using the three screws, mount the camera in the housing.

- \* When attaching the camera to the mount, check the arrow directions in the figure below before proceeding.
- 7. Remove the dome cover from the camera, and install the cover onto the HOUSING.