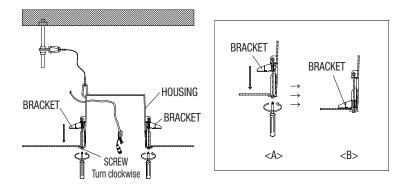

See the figure below for the hole shape.

- 2. Fix the ANCHOR BOLT onto the concrete CEILING, and secure the SAFETY WIRE to the ANCHOR BOLT as below:
  - 1) Tighten the nut ("N1") on the ANCHOR BOLT.
  - 2 Insert the provided SAFETY BRACKET into the ANCHOR BOLT.
  - 3 Tighten two nuts ("N2","N3") onto the ANCHOR BOLT.
  - 4 Hook and fix one end of the SAFETY WIRE onto the SAFETY BRACKET.
  - **5** Hook and fix the other end of **SAFETY WIRE** onto the **HOUSING** as shown below.

### INSTALLATION (INDOOR TYPE)

 Push the HOUSING inside the CEILING through the CEILING hole, and tighten the SCREWs (x2) clockwise to fix the HOUSING on the CEILING. (The BRACKET will be positioned from <A> to <B> as shown.)