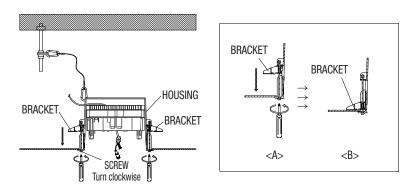

See the figure below for the hole shape.

- 2. Fix the ANCHOR BOLT onto the concrete CEILING, and secure the SAFETY WIRE to the ANCHOR BOLT as below:
  - 1) Tighten the nut ("N1") on the ANCHOR BOLT.
  - 2 Insert the provided SAFETY BRACKET into the ANCHOR BOLT.
  - 3 Tighten two nuts ("N2","N3") onto the ANCHOR BOLT.
  - 4 Hook and fix one end of the SAFETY WIRE onto the SAFETY BRACKET.
  - **5** Hook and fix the other end of **SAFETY WIRE** onto the **HOUSING** as shown below.

### INSTALLATION (INDOOR TYPE)

 Push the HOUSING inside the CEILING through the CEILING hole, and tighten the SCREWs (x2) clockwise to fix the HOUSING on the CEILING. (The BRACKET will be positioned from <A> to <B> as shown.)

See the figure below for the hole shape.

- 2. Fix the ANCHOR BOLT onto the concrete CEILING, and secure the SAFETY WIRE to the ANCHOR BOLT as below:
  - 1) Tighten the **NUT** ("N1") on the **ANCHOR BOLT**.
  - 2 Insert the provided SAFETY BRACKET into the ANCHOR BOLT.
  - 3 Tighten two NUTs ("N2","N3") onto the ANCHOR BOLT.
  - 4 Hook and fix one end of the SAFETY WIRE onto the SAFETY BRACKET.
  - 5 Hook and fix the other end of SAFETY WIRE onto the HOUSING as shown below:

Refer to the installation manual of the camera that you want to install, and prepare necessary cables for camera connection.

 Push the HOUSING inside the CEILING through the CEILING hole, and tighten the SCREWs (x2) clockwise to fix the HOUSING on the CEILING. (The BRACKET will be positioned from <A> to <B> as shown.)