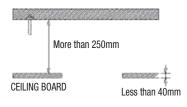

### INSTALLATION INSTRUCTIONS

- 1. Select an installation position or place that can endure more than 4 times of the total weight of the installation structure.
- 2. At least 250mm or more of spare height is required above the CEILING BOARD.
- 3. CEILING BOARD's thickness should be less than 40mm.
- 4. Be sure to secure the SAFETY WIRE to avoid a product fall.
- 5. If you want to attach the camera to the ADAPTOR, use the only provided SCREWS.