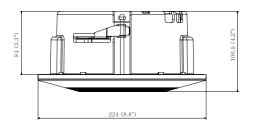

#### PRODUCT SPECIFICATIONS

| Item           | Specifications |
|----------------|----------------|
| Dimension (mm) | D224 X H106.9  |
| Weight         | 490g           |
| Temperature    | -10°C ~ 50°C   |
| Material       | PC             |
| Color          | Ivory          |

Unit : mm (Inches)