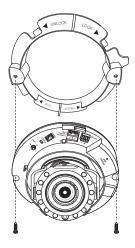

Ensure that the **HOUSING** is firmly secured to the **CEILING BOARD**.

5. Combine the dome camera and the bracket using two screws.

\* Lower bracket is exclusively for indoor use.

6. Insert the bracket where the camera is mounted into the **housing** and fix it by turning it in the **LOCK** direction.

#### 6. Installing the camera

Using the three screws, mount the camera in the housing.

- \* When attaching the camera to the mount, check the arrow directions in the figure below before proceeding.
- 7. Remove the dome cover from the camera, and install the cover onto the HOUSING.