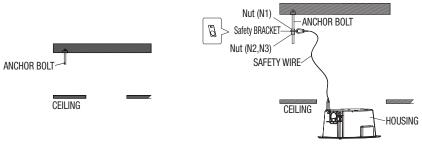

See the figure below for the hole shape.

- 2. Fix the ANCHOR BOLT onto the concrete CEILING, and secure the SAFETY WIRE to the ANCHOR BOLT as below:
  - 1) Tighten the nut ("N1") on the ANCHOR BOLT.
  - 2 Insert the provided SAFETY BRACKET into the ANCHOR BOLT.
  - 3 Tighten two nuts ("N2","N3") onto the ANCHOR BOLT.
  - 4 Hook and fix one end of the SAFETY WIRE onto the SAFETY BRACKET.
  - **5** Hook and fix the other end of **SAFETY WIRE** onto the **HOUSING** as shown below.

See the figure below for the hole shape.

- 2. Fix the ANCHOR BOLT onto the concrete CEILING, and secure the SAFETY WIRE to the ANCHOR BOLT as below:
  - 1) Tighten the **NUT** ("N1") on the **ANCHOR BOLT**.
  - 2 Insert the provided SAFETY BRACKET into the ANCHOR BOLT.
  - 3 Tighten two NUTs ("N2","N3") onto the ANCHOR BOLT.
  - 4 Hook and fix one end of the SAFETY WIRE onto the SAFETY BRACKET.
  - 5 Hook and fix the other end of SAFETY WIRE onto the HOUSING as shown below: