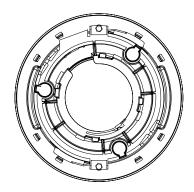

### INSTALLATION (INDOOR TYPE)

 Push the HOUSING inside the CEILING through the CEILING hole, and tighten the SCREWs (x2) clockwise to fix the HOUSING on the CEILING. (The BRACKET will be positioned from <A> to <B> as shown.)

Ensure that the **HOUSING** is firmly secured to the **CEILING BOARD**.

5. Combine the dome camera and the bracket using two screws.

\* Lower bracket is exclusively for indoor use.

6. Insert the bracket where the camera is mounted into the **housing** and fix it by turning it in the **LOCK** direction.