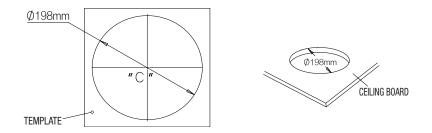

### **INSTALLATION (INDOOR TYPE)**

- 1. Place the **TEMPLATE** on the **CEILING BOARD** and drill a guided hole.
  - **1** Remove the round filling ("C") from the **TEMPLATE**.
  - Place TEMPLATE A onto the CEILING BOARD to which you will attach the ceiling mount ADAPTOR and drill a hole of Ø198mm in diameter.

See the figure below for the hole shape.

- 2. Fix the ANCHOR BOLT onto the concrete CEILING, and secure the SAFETY WIRE to the ANCHOR BOLT as below:
  - 1) Tighten the nut ("N1") on the ANCHOR BOLT.
  - 2 Insert the provided SAFETY BRACKET into the ANCHOR BOLT.
  - 3 Tighten two nuts ("N2","N3") onto the ANCHOR BOLT.
  - 4 Hook and fix one end of the SAFETY WIRE onto the SAFETY BRACKET.
  - **5** Hook and fix the other end of **SAFETY WIRE** onto the **HOUSING** as shown below.

### INSTALLATION (OUTDOOR TYPE)

- 1. Place the **TEMPLATE** on the **CEILING BOARD** and drill a guided hole.
  - **1** Remove the round filling ("C") from the **TEMPLATE**.
  - 2 Place the **TEMPLATE** A onto the **CEILING BOARD** to which you will attach the CEILING mount ADAPTOR and drill a Ø198mm hole.

See the figure below for the hole shape.

- 2. Fix the ANCHOR BOLT onto the concrete CEILING, and secure the SAFETY WIRE to the ANCHOR BOLT as below:
  - 1) Tighten the **NUT** ("N1") on the **ANCHOR BOLT**.
  - 2 Insert the provided SAFETY BRACKET into the ANCHOR BOLT.
  - 3 Tighten two NUTs ("N2","N3") onto the ANCHOR BOLT.
  - 4 Hook and fix one end of the SAFETY WIRE onto the SAFETY BRACKET.
  - 5 Hook and fix the other end of SAFETY WIRE onto the HOUSING as shown below: