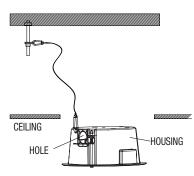

See the figure below for the hole shape.

- 2. Fix the ANCHOR BOLT onto the concrete CEILING, and secure the SAFETY WIRE to the ANCHOR BOLT as below:
  - 1) Tighten the nut ("N1") on the ANCHOR BOLT.
  - 2 Insert the provided SAFETY BRACKET into the ANCHOR BOLT.
  - 3 Tighten two nuts ("N2","N3") onto the ANCHOR BOLT.
  - 4 Hook and fix one end of the SAFETY WIRE onto the SAFETY BRACKET.
  - **5** Hook and fix the other end of **SAFETY WIRE** onto the **HOUSING** as shown below.

- \* The ANCHOR BOLTs and nuts are optional and not included in the product package.
- 3. To connect to the camera, insert the external cable through the side **hole** on the **housing** to the inside of the **housing** as shown in the figure.
  - Ø
    - Refer to the installation manual of the camera that you want to install, and prepare necessary cables for camera connection.