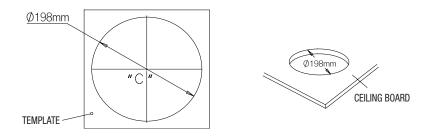

### **INSTALLATION (INDOOR TYPE)**

- 1. Place the **TEMPLATE** on the **CEILING BOARD** and drill a guided hole.
  - **1** Remove the round filling ("C") from the **TEMPLATE**.
  - Place TEMPLATE A onto the CEILING BOARD to which you will attach the ceiling mount ADAPTOR and drill a hole of Ø198mm in diameter.

See the figure below for the hole shape.

- 2. Fix the ANCHOR BOLT onto the concrete CEILING, and secure the SAFETY WIRE to the ANCHOR BOLT as below:
  - 1) Tighten the nut ("N1") on the ANCHOR BOLT.
  - 2 Insert the provided SAFETY BRACKET into the ANCHOR BOLT.
  - 3 Tighten two nuts ("N2","N3") onto the ANCHOR BOLT.
  - 4 Hook and fix one end of the SAFETY WIRE onto the SAFETY BRACKET.
  - **5** Hook and fix the other end of **SAFETY WIRE** onto the **HOUSING** as shown below.

### INSTALLATION (OUTDOOR TYPE)

- 1. Place the **TEMPLATE** on the **CEILING BOARD** and drill a guided hole.
  - **1** Remove the round filling ("C") from the **TEMPLATE**.
  - 2 Place the **TEMPLATE** A onto the **CEILING BOARD** to which you will attach the CEILING mount ADAPTOR and drill a Ø198mm hole.

See the figure below for the hole shape.

- 2. Fix the ANCHOR BOLT onto the concrete CEILING, and secure the SAFETY WIRE to the ANCHOR BOLT as below:
  - 1) Tighten the **NUT** ("N1") on the **ANCHOR BOLT**.
  - 2 Insert the provided SAFETY BRACKET into the ANCHOR BOLT.
  - 3 Tighten two NUTs ("N2","N3") onto the ANCHOR BOLT.
  - 4 Hook and fix one end of the SAFETY WIRE onto the SAFETY BRACKET.
  - 5 Hook and fix the other end of SAFETY WIRE onto the HOUSING as shown below: