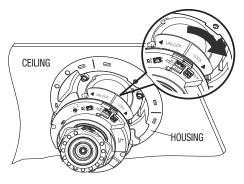

Ensure that the **HOUSING** is firmly secured to the **CEILING BOARD**.

5. Combine the dome camera and the bracket using two screws.

\* Lower bracket is exclusively for indoor use.

6. Insert the bracket where the camera is mounted into the **housing** and fix it by turning it in the **LOCK** direction.