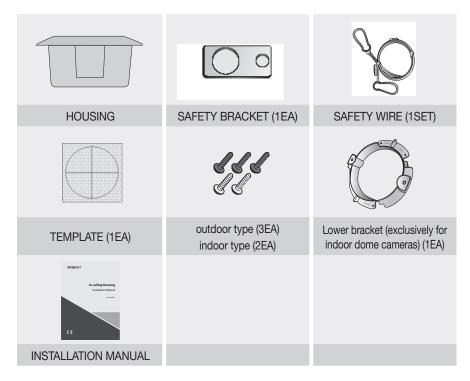

# **In-ceiling Housing**

## Installation Manual

SHD-3000F1

CE

#### TABLE OF CONTENTS

| Overview ······ 3           |
|-----------------------------|
| What's Included             |
| Installation Instructions   |
| Installation (indoor type)  |
| Installation (outdoor type) |
| Product Specifications      |

#### OVERVIEW

This In-CEILING HOUSING is a mounting ADAPTOR that is designed to mount the smart dome camera in built-in style on a double-layer ceiling.

#### WHAT'S INCLUDED



### INSTALLATION INSTRUCTIONS

- 1. Select an installation position or place that can endure more than 4 times of the total weight of the installation structure.
- 2. At least 250mm or more of spare height is required above the CEILING BOARD.
- 3. CEILING BOARD's thickness should be less than 40mm.
- 4. Be sure to secure the SAFETY WIRE to avoid a product fall.
- 5. If you want to attach the camera to the ADAPTOR, use the only provided SCREWS.



### **INSTALLATION (INDOOR TYPE)**

- 1. Place the **TEMPLATE** on the **CEILING BOARD** and drill a guided hole.
  - **1** Remove the round filling ("C") from the **TEMPLATE**.
  - Place TEMPLATE A onto the CEILING BOARD to which you will attach the ceiling mount ADAPTOR and drill a hole of Ø198mm in diameter.

See the figure below for the hole