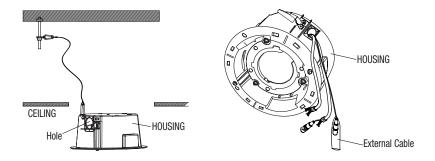

- \* The ANCHOR BOLTs and nuts are optional and not included in the product package.
- 3. To connect to the camera, insert the external cable through the side **hole** on the **housing** to the inside of the **housing** as shown in the figure.
  - Ø
    - Refer to the installation manual of the camera that you want to install, and prepare necessary cables for camera connection.

\* The ANCHOR BOLTs and nuts are optional and not included in the product package.

3. To connect to the camera, insert the external cable through the side **hole** on the **housing** to the inside of the **housing** as shown in the figure.