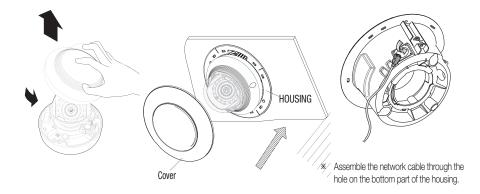

- \* The ANCHOR BOLTs and nuts are optional and not included in the product package.
- 3. To connect to the camera, insert the external cable through the side **hole** on the **housing** to the inside of the **housing** as shown in the figure.
  - Ø
    - Refer to the installation manual of the camera that you want to install, and prepare necessary cables for camera connection.

### INSTALLATION (INDOOR TYPE)

 Push the HOUSING inside the CEILING through the CEILING hole, and tighten the SCREWs (x2) clockwise to fix the HOUSING on the CEILING. (The BRACKET will be positioned from <A> to <B> as shown.)

Ensure that the **HOUSING** is firmly secured to the **CEILING BOARD**.

5. Combine the dome camera and the bracket using two screws.

\* Lower bracket is exclusively for indoor use.

6. Insert the bracket where the camera is mounted into the **housing** and fix it by turning it in the **LOCK** direction.

When the installation is completed, remove both PROTECTIVE TAPE and PRETOECTIVE COVER from the lens.

7. Attach the **COVER** to the **HOUSING**.