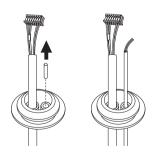

### COMPONENT

As for each sales country, accessories are not the same.

• QND-6012R1/6022R1/6032R1/6072R1/6082R1

## COMPONENT

As for each sales country, accessories are not the same.

• QNO-6012R1/6022R1/6032R1/6072R1/6082R1

#### COMPONENT

As for each sales country, accessories are not the same.

• QNV-6012R1/6022R1/6032R1/6072R1/6082R1