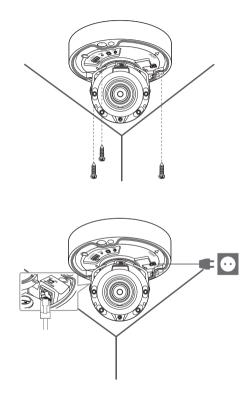

## **NETWORK CAMERA** Quick Guide

QND-6012R1/6022R1/6032R1/6072R1/6082R1 QNV-6012R1/6022R1/6032R1/6072R1/6082R1 QNO-6012R1/6022R1/6032R1/6072R1/6082R1



### COMPONENT

As for each sales country, accessories are not the same.

• QND-6012R1/6022R1/6032R1/6072R1/6082R1













































## COMPONENT

As for each sales country, accessories are not the same.

• QNO-6012R1/6022R1/6032R1/6072R1/6082R1











































#### COMPONENT

As for each sales country, accessories are not the same.

• QNV-6012R1/6022R1/6032R1/6072R1/6082R1













































#### PASSWORD SETTING

When you access the product for the first time, you must register the login password.

| New password                                                                                                                                                                  |                                                                                                                                                                |
|-------------------------------------------------------------------------------------------------------------------------------------------------------------------------------|--------------------------------------------------------------------------------------------------------------------------------------------------------