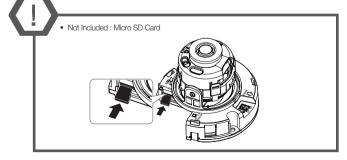

## **NETWORK CAMERA** Quick Guide

QND-6012R1/6022R1/6032R1/6072R1/6082R1 QNV-6012R1/6022R1/6032R1/6072R1/6082R1 QNO-6012R1/6022R1/6032R1/6072R1/6082R1



### COMPONENT

As for each sales country, accessories are not the same.

• QND-6012R1/6022R1/6032R1/6072R1/6082R1













































## COMPONENT

As for each sales country, accessories are not the same.

• QNO-6012R1/6022R1/6032R1/6072R1/6082R1











































#### COMPONENT

As for each sales country, accessories are not the same.

• QNV-6012R1/6022R1/6032R1/6072R1/6082R1













































#### PASSWORD SETTING

When you access the product for the first time, you must register the login password.

| New password                                                                                                                                                                  |