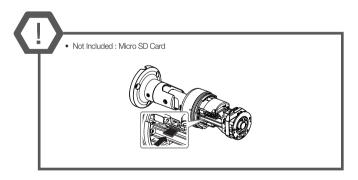

## **NETWORK CAMERA** Quick Guide

QND-6012R1/6022R1/6032R1/6072R1/6082R1 QNV-6012R1/6022R1/6032R1/6072R1/6082R1 QNO-6012R1/6022R1/6032R1/6072R1/6082R1



### COMPONENT

As for each sales country, accessories are not the same.

• QND-6012R1/6022R1/6032R1/6072R1/6082R1













































## COMPONENT

As for each sales country, accessories are not the same.

• QNO-6012R1/6022R1/6032R1/6072R1/6082R1











































#### COMPONENT

As for each sales country, accessories are not the same.

• QNV-6012R1/6022R1/6032R1/6072R1/6082R1













































#### PASSWORD SETTING

When you access the product for the first time, you must register the login password.

| New password                                                                                                                                                                  |                                                                                                                                                                |
|------------------------------------------------------------------------------------------------------------------------------------------------------