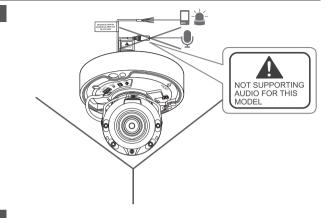

## **NETWORK CAMERA** Quick Guide

QND-6012R1/6022R1/6032R1/6072R1/6082R1 QNV-6012R1/6022R1/6032R1/6072R1/6082R1 QNO-6012R1/6022R1/6032R1/6072R1/6082R1



### COMPONENT

As for each sales country, accessories are not the same.

• QND-6012R1/6022R1/6032R1/6072R1/6082R1













































## COMPONENT

As for each sales country, accessories are not the same.

• QNO-6012R1/6022R1/6032R1/6072R1/6082R1











































#### COMPONENT

As for each sales country, accessories are not the same.

• QNV-6012R1/6022R1/6032R1/6072R1/6082R1













































#### PASSWORD SETTING

When you access the product for the first time, you must register the login password.

| New password                                                                                                                                                                  |                                                                                                                                                                |
|-------------------------------------------------------------------------------------------------------------------------------------------------------------------------------|----------------------------------------------------------------------------------------------------------------------------------------------------------