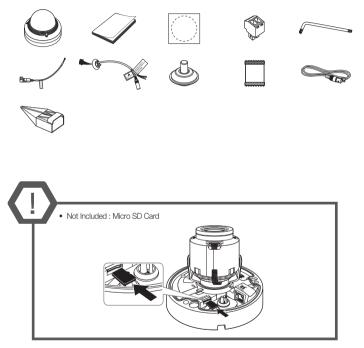

### COMPONENT

As for each sales country, accessories are not the same.

• QND-6012R1/6022R1/6032R1/6072R1/6082R1

## COMPONENT

As for each sales country, accessories are not the same.

• QNO-6012R1/6022R1/6032R1/6072R1/6082R1

#### COMPONENT

As for each sales country, accessories are not the same.

• QNV-6012R1/6022R1/6032R1/6072R1/6082R1