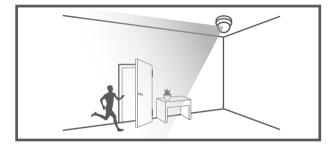

## **NETWORK CAMERA** Quick Guide

QND-6012R1/6022R1/6032R1/6072R1/6082R1 QNV-6012R1/6022R1/6032R1/6072R1/6082R1 QNO-6012R1/6022R1/6032R1/6072R1/6082R1



### COMPONENT

As for each sales country, accessories are not the same.

• QND-6012R1/6022R1/6032R1/6072R1/6082R1













































## COMPONENT

As for each sales country, accessories are not the same.

• QNO-6012R1/6022R1/6032R1/6072R1/6082R1











































#### COMPONENT

As for each sales country, accessories are not the same.

• QNV-6012R1/6022R1/6032R1/6072R1/6082R1













































#### PASSWORD SETTING

When you access the product for the first time, you must register the login password.

| New password                                                                                                                                                                  |                                                                                                                                                                |
|------------