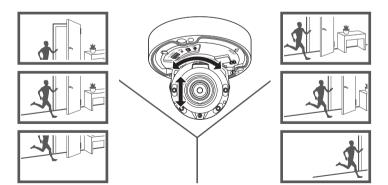

## **NETWORK CAMERA** Quick Guide

QND-6012R1/6022R1/6032R1/6072R1/6082R1 QNV-6012R1/6022R1/6032R1/6072R1/6082R1 QNO-6012R1/6022R1/6032R1/6072R1/6082R1



### COMPONENT

As for each sales country, accessories are not the same.

• QND-6012R1/6022R1/6032R1/6072R1/6082R1













































## COMPONENT

As for each sales country, accessories are not the same.

• QNO-6012R1/6022R1/6032R1/6072R1/6082R1











































#### COMPONENT

As for each sales country, accessories are not the same.

• QNV-6012R1/6022R1/6032R1/6072R1/6082R1













































#### PASSWORD SETTING

When you access the product for the first time, you must register the login password.

| New password                                                                                                                                                                  |                                                                                                                                                                |
|-------------------------------------------------------------------------------------------------------------------------------------------------------------------------------|----------------------------------------------------------------------------------------------------------------------------------------------------------------