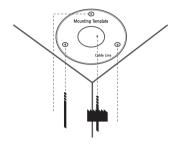

## **NETWORK CAMERA** Quick Guide

QND-6012R1/6022R1/6032R1/6072R1/6082R1 QNV-6012R1/6022R1/6032R1/6072R1/6082R1 QNO-6012R1/6022R1/6032R1/6072R1/6082R1



### COMPONENT

As for each sales country, accessories are not the same.

• QND-6012R1/6022R1/6032R1/6072R1/6082R1













































## COMPONENT

As for each sales country, accessories are not the same.

• QNO-6012R1/6022R1/6032R1/6072R1/6082R1











































#### COMPONENT

As for each sales country, accessories are not the same.

• QNV-6012R1/6022R1/6032R1/6072R1/6082R1













































#### PASSWORD SETTING

When you access the product for the first time, you must register the login password.

| New password                                                                                                                                                                  |                                                                                                                                                                |
|----------------------------------------------------------------------------------------------------------------------------------------------------------