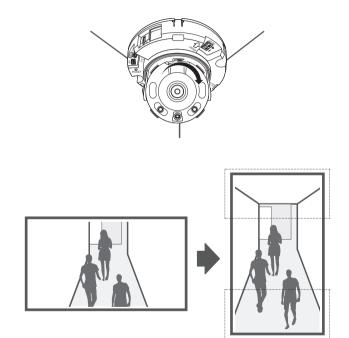

### COMPONENT

As for each sales country, accessories are not the same.

• QND-6012R1/6022R1/6032R1/6072R1/6082R1

## COMPONENT

As for each sales country, accessories are not the same.

• QNO-6012R1/6022R1/6032R1/6072R1/6082R1

#### COMPONENT

As for each sales country, accessories are not the same.

• QNV-6012R1/6022R1/6032R1/6072R1/6082R1