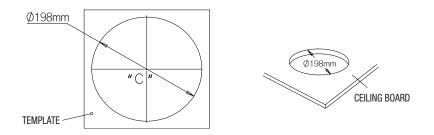

# INSTALLATION (INDOOR TYPE)

- 1. Place the **TEMPLATE** on the **CEILING BOARD** and drill a guided hole.
  - 1 Remove the round filling ("C") from the **TEMPLATE**.
  - Place TEMPLATE A onto the CEILING BOARD to which you will attach the ceiling mount ADAPTOR and drill a hole of Ø198mm in diameter.

See the figure below for the hole shape.

- 2. Fix the ANCHOR BOLT onto the concrete CEILING, and secure the SAFETY WIRE to the ANCHOR BOLT as below:
  - 1) Tighten the nut ("N1") on the **ANCHOR BOLT**.
  - 2 Insert the provided SAFETY BRACKET into the ANCHOR BOLT.
  - 3 Tighten two nuts ("N2","N3") onto the ANCHOR BOLT.
  - 4 Hook and fix one end of the SAFETY WIRE onto the SAFETY BRACKET.
  - **5** Hook and fix the other end of **SAFETY WIRE** onto the **HOUSING** as shown below.

## INSTALLATION (OUTDOOR TYPE)

- 1. Place the **TEMPLATE** on the **CEILING BOARD** and drill a guided hole.
  - Remove the round filling ("C") from the **TEMPLATE**.
  - 2 Place the **TEMPLATE** A onto the **CEILING BOARD** to which you will attach the CEILING mount ADAPTOR and drill a Ø198mm hole.

See the figure below for the hole shape.

- 2. Fix the ANCHOR BOLT onto the concrete CEILING, and secure the SAFETY WIRE to the ANCHOR BOLT as below:
  - Tighten the **NUT** ("N1") on the **ANCHOR BOLT**.
  - 2 Insert the provided SAFETY BRACKET into the ANCHOR BOLT.
  - 3 Tighten two NUTs ("N2","N3") onto the ANCHOR BOLT.
  - 4 Hook and fix one end of the SAFETY WIRE onto the SAFETY BRACKET.
  - 5 Hook and fix the other end of SAFETY WIRE onto the HOUSING as shown below: