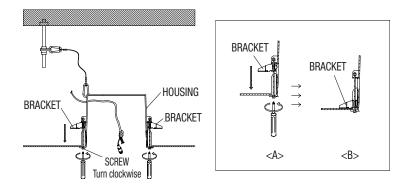

See the figure below for the hole shape.

- 2. Fix the ANCHOR BOLT onto the concrete CEILING, and secure the SAFETY WIRE to the ANCHOR BOLT as below:
  - 1) Tighten the nut ("N1") on the **ANCHOR BOLT**.
  - 2 Insert the provided SAFETY BRACKET into the ANCHOR BOLT.
  - 3 Tighten two nuts ("N2","N3") onto the ANCHOR BOLT.
  - 4 Hook and fix one end of the SAFETY WIRE onto the SAFETY BRACKET.
  - **5** Hook and fix the other end of **SAFETY WIRE** onto the **HOUSING** as shown below.

- \* The ANCHOR BOLTs and nuts are optional and not included in the product package.
- 3. To connect to the camera, insert the external cable through the side **hole** on the **housing** to the inside of the **housing** as shown in the figure.
  - Ø
    - Refer to the installation manual of the camera that you want to install, and prepare necessary cables for camera connection.

# INSTALLATION (INDOOR TYPE)

 Push the HOUSING inside the CEILING through the CEILING hole, and tighten the SCREWs (x2) clockwise to fix the HOUSING on the CEILING. (The BRACKET will be positioned from <A> to <B> as shown.)