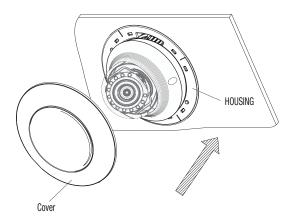

When the installation is completed, remove both PROTECTIVE TAPE and PRETOECTIVE COVER from the lens.

7. Attach the **COVER** to the **HOUSING**.

#### 6. Installing the camera

Using the three screws, mount the camera in the housing. \* When attaching the camera to the mount, check the arrow directions in the figure below before proceeding.

7. Remove the dome cover from the camera, and install the cover onto the HOUSING.