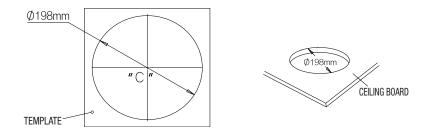

# INSTALLATION (INDOOR TYPE)

- 1. Place the **TEMPLATE** on the **CEILING BOARD** and drill a guided hole.
  - 1 Remove the round filling ("C") from the **TEMPLATE**.
  - Place TEMPLATE A onto the CEILING BOARD to which you will attach the ceiling mount ADAPTOR and drill a hole of Ø198mm in diameter.

See the figure below for the hole shape.

- 2. Fix the ANCHOR BOLT onto the concrete CEILING, and secure the SAFETY WIRE to the ANCHOR BOLT as below:
  - 1) Tighten the nut ("N1") on the **ANCHOR BOLT**.
  - 2 Insert the provided SAFETY BRACKET into the ANCHOR BOLT.
  - 3 Tighten two nuts ("N2","N3") onto the ANCHOR BOLT.
  - 4 Hook and fix one end of the SAFETY WIRE onto the SAFETY BRACKET.
  - **5** Hook and fix the other end of **SAFETY WIRE** onto the **HOUSING** as shown below.

## INSTALLATION (OUTDOOR TYPE)

- 1. Place the **TEMPLATE** on the **CEILING BOARD** and drill a guided hole.
  - Remove the round filling ("C") from the **TEMPLATE**.
  - 2 Place the **TEMPLATE** A onto the **CEILING BOARD** to which you will attach the CEILING mount ADAPTOR and drill a Ø198mm hole.

See the figure below for the hole shape.

- 2. Fix the ANCHOR BOLT onto the concrete CEILING, and secure the SAFETY WIRE to the ANCHOR BOLT as below:
  - Tighten the **NUT** ("N1") on the **ANCHOR BOLT**.
  - 2 Insert the provided SAFETY BRACKET into the ANCHOR BOLT.
  - 3 Tighten two NUTs ("N2","N3") onto the ANCHOR BOLT.
  - 4 Hook and fix one end of the SAFETY WIRE onto the SAFETY BRACKET.
  - 5 Hook and fix the other end of SAFETY WIRE onto the HOUSING as shown below: