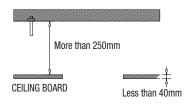

### INSTALLATION INSTRUCTIONS

- 1. Select an installation position or place that can endure more than 4 times of the total weight of the installation structure.
- 2. At least 250mm or more of spare height is required above the CEILING BOARD.
- 3. CEILING BOARD's thickness should be less than 40mm.
- 4. Be sure to secure the SAFETY WIRE to avoid a product fall.
- 5. If you want to attach the camera to the ADAPTOR, use the only provided SCREWS.