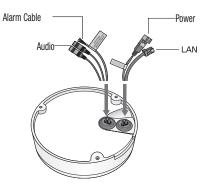

- \* The ANCHOR BOLTs and nuts are optional and not included in the product package.
- 3. To connect to the camera, insert the external cable through the side **hole** on the **housing** to the inside of the **housing** as shown in the figure.
  - Ø
    - Refer to the installation manual of the camera that you want to install, and prepare necessary cables for camera connection.

\* The ANCHOR BOLTs and nuts are optional and not included in the product package.

3. To connect to the camera, insert the external cable through the side **hole** on the **housing** to the inside of the **housing** as shown in the figure.

Refer to the installation manual of the camera that you want to install, and prepare necessary cables for camera connection.

 Push the HOUSING inside the CEILING through the CEILING hole, and tighten the SCREWs (x2) clockwise to fix the HOUSING on the CEILING. (The BRACKET will be positioned from <A> to <B> as shown.)