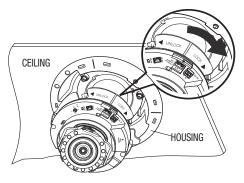

Ensure that the **HOUSING** is firmly secured to the **CEILING BOARD**.

5. Combine the dome camera and the bracket using two screws.

\* Lower bracket is exclusively for indoor use.

6. Insert the bracket where the camera is mounted into the **housing** and fix it by turning it in the **LOCK** direction.