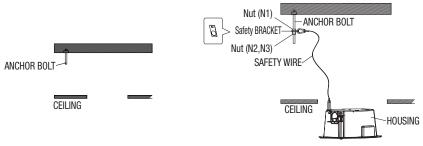

See the figure below for the hole shape.

- 2. Fix the ANCHOR BOLT onto the concrete CEILING, and secure the SAFETY WIRE to the ANCHOR BOLT as below:
  - 1) Tighten the nut ("N1") on the **ANCHOR BOLT**.
  - 2 Insert the provided SAFETY BRACKET into the ANCHOR BOLT.
  - 3 Tighten two nuts ("N2","N3") onto the ANCHOR BOLT.
  - 4 Hook and fix one end of the SAFETY WIRE onto the SAFETY BRACKET.
  - **5** Hook and fix the other end of **SAFETY WIRE** onto the **HOUSING** as shown below.

- \* The ANCHOR BOLTs and nuts are optional and not included in the product package.
- 3. To connect to the camera, insert the external cable through the side **hole** on the **housing** to the inside of the **housing** as shown in the figure.
  - Ø
    - Refer to the installation manual of the camera that you want to install, and prepare necessary cables for camera connection.

See the figure below for the hole shape.

- 2. Fix the ANCHOR BOLT onto the concrete CEILING, and secure the SAFETY WIRE to the ANCHOR BOLT as below:
  - Tighten the **NUT** ("N1") on the **ANCHOR BOLT**.
  - 2 Insert the provided SAFETY BRACKET into the ANCHOR BOLT.
  - 3 Tighten two NUTs ("N2","N3") onto the ANCHOR BOLT.
  - 4 Hook and fix one end of the SAFETY WIRE onto the SAFETY BRACKET.
  - 5 Hook and fix the other end of SAFETY WIRE onto the HOUSING as shown below:

\* The ANCHOR BOLTs and nuts are optional and not included in the product package.

3. To connect to the camera, insert the external cable through the side **hole** on the **housing** to the inside of the **housing** as shown in the figure.