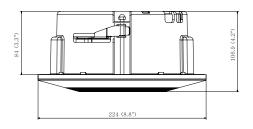

#### PRODUCT SPECIFICATIONS

| Item           | Specifications |  |  |
|----------------|----------------|--|--|
| Dimension (mm) | D224 X H106.9  |  |  |
| Weight         | 490g           |  |  |
| Temperature    | -10°C ~ 50°C   |  |  |
| Material       | PC             |  |  |
| Color          | Ivory          |  |  |

Unit : mm (Inches)