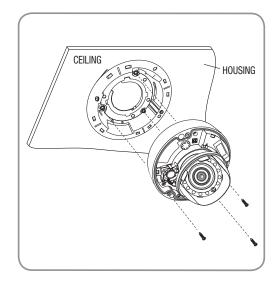

#### 6. Installing the camera

Using the three screws, mount the camera in the housing. \* When attaching the camera to the mount, check the arrow directions in the figure below before proceeding.

7. Remove the dome cover from the camera, and install the cover onto the HOUSING.