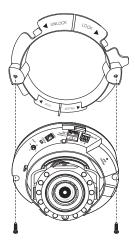

Ensure that the **HOUSING** is firmly secured to the **CEILING BOARD**.

5. Combine the dome camera and the bracket using two screws.

\* Lower bracket is exclusively for indoor use.

6. Insert the bracket where the camera is mounted into the **housing** and fix it by turning it in the **LOCK** direction.