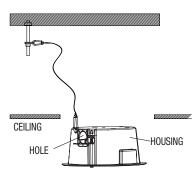

- \* The ANCHOR BOLTs and nuts are optional and not included in the product package.
- 3. To connect to the camera, insert the external cable through the side **hole** on the **housing** to the inside of the **housing** as shown in the figure.
  - Ø
    - Refer to the installation manual of the camera that you want to install, and prepare necessary cables for camera connection.

# INSTALLATION (INDOOR TYPE)

 Push the HOUSING inside the CEILING through the CEILING hole, and tighten the SCREWs (x2) clockwise to fix the HOUSING on the CEILING. (The BRACKET will be positioned from <A> to <B> as shown.)

\* The ANCHOR BOLTs and nuts are optional and not included in the product package.

3. To connect to the camera, insert the external cable through the side **hole** on the **housing** to the inside of the **housing** as shown in the figure.

Refer to the installation manual of the camera that you want to install, and prepare necessary cables for camera connection.

 Push the HOUSING inside the CEILING through the CEILING hole, and tighten the SCREWs (x2) clockwise to fix the HOUSING on the CEILING. (The BRACKET will be positioned from <A> to <B> as shown.)