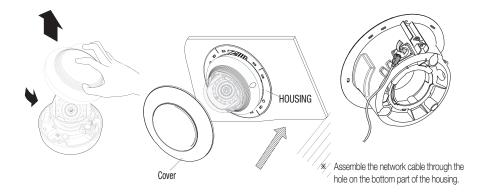

When the installation is completed, remove both PROTECTIVE TAPE and PRETOECTIVE COVER from the lens.

7. Attach the **COVER** to the **HOUSING**.

#### 6. Installing the camera

Using the three screws, mount the camera in the housing. \* When attaching the camera to the mount, check the arrow directions in the figure below before proceeding.

7. Remove the dome cover from the camera, and install the cover onto the HOUSING.