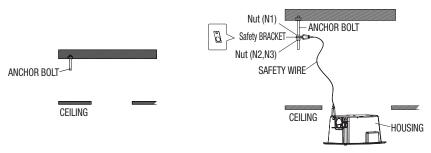

See the figure below for the hole shape.

- 2. Fix the ANCHOR BOLT onto the concrete CEILING, and secure the SAFETY WIRE to the ANCHOR BOLT as below:
  - 1) Tighten the nut ("N1") on the **ANCHOR BOLT**.
  - 2 Insert the provided SAFETY BRACKET into the ANCHOR BOLT.
  - 3 Tighten two nuts ("N2","N3") onto the ANCHOR BOLT.
  - 4 Hook and fix one end of the SAFETY WIRE onto the SAFETY BRACKET.
  - **5** Hook and fix the other end of **SAFETY WIRE** onto the **HOUSING** as shown below.

- \* The ANCHOR BOLTs and nuts are optional and not included in the product package.
- 3. To connect to the camera, insert the external cable through the side **hole** on the **housing** to the inside of the **housing** as shown in the figure.
  - Ø
    - Refer to the installation manual of the camera that you want to install, and prepare necessary cables for camera connection.

See the figure below for the hole shape.

- 2. Fix the ANCHOR BOLT onto the concrete CEILING, and secure the SAFETY WIRE to the ANCHOR BOLT as below:
  - Tighten the **NUT** ("N1") on the **ANCHOR BOLT**.
  - 2 Insert the provided SAFETY BRACKET into the ANCHOR BOLT.
  - 3 Tighten two NUTs ("N2","N3") onto the ANCHOR BOLT.
  - 4 Hook and fix one end of the SAFETY WIRE onto the SAFETY BRACKET.
  - 5 Hook and fix the other end of SAFETY WIRE onto the HOUSING as shown below:

\* The ANCHOR BOLTs and nuts are optional and not included in the product package.

3. To connect to the camera, insert the external cable through the side **hole** on the **housing** to the inside of the **housing** as shown in the figure.