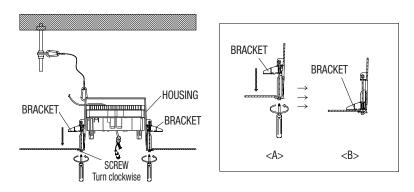

# INSTALLATION (INDOOR TYPE)

 Push the HOUSING inside the CEILING through the CEILING hole, and tighten the SCREWs (x2) clockwise to fix the HOUSING on the CEILING. (The BRACKET will be positioned from <A> to <B> as shown.)

Refer to the installation manual of the camera that you want to install, and prepare necessary cables for camera connection.

 Push the HOUSING inside the CEILING through the CEILING hole, and tighten the SCREWs (x2) clockwise to fix the HOUSING on the CEILING. (The BRACKET will be positioned from <A> to <B> as shown.)