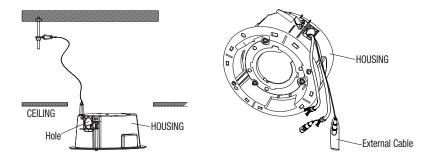

- \* The ANCHOR BOLTs and nuts are optional and not included in the product package.
- 3. To connect to the camera, insert the external cable through the side **hole** on the **housing** to the inside of the **housing** as shown in the figure.
  - Ø
    - Refer to the installation manual of the camera that you want to install, and prepare necessary cables for camera connection.

\* The ANCHOR BOLTs and nuts are optional and not included in the product package.

3. To connect to the camera, insert the external cable through the side **hole** on the **housing** to the inside of the **housing** as shown in the figure.