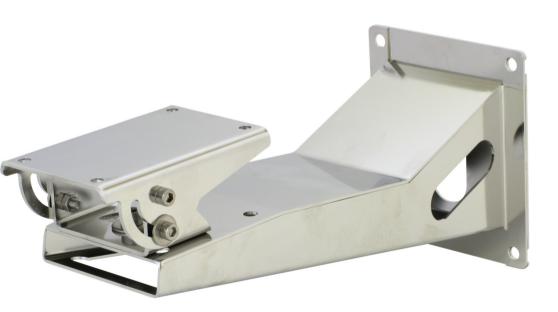

## Explosion-protected wall mount

Ex Wall Mount XF40 is an electropolished 316L stainless steel wall mount, designed for fixed explosion-protected network cameras. It is easy to install and it features a swivel movement of pan  $\pm 90^{\circ}$  and tilt  $\pm 45^{\circ}$  for easy camera placement. If the camera needs to be pole-mounted, the wall mount can be used together with Ex Pole Mount XF40. The wall mount is ideal for onshore, offshore, marine and heavy industrial applications.

- > Electropolish stainless steel finish (SS 316L)
- > Swivel movement (±90° pan and ±45° tilt)
- > Suitable for fixed explosion-protected cameras

## Ex Wall Mount XF40

| General             |                                                 |
|---------------------|-------------------------------------------------|
| Compatible products | Explosion-protected network cameras             |
| Pan/Tilt            | Pan: ±90°<br>Tilt: ±45°                         |
| Material            | Electropolish SS 316L stainless steel           |
| Maximum load        | 50 kg (110 lb)                                  |
| Dimensions          | 150 x 130 x 320 mm (5.9 x 5.1 x 12.6 in)        |
| Weight              | 2.5 kg (5.5 lb)                                 |
| Warranty            | Axis 3-year warranty, see www.axis.com/warranty |